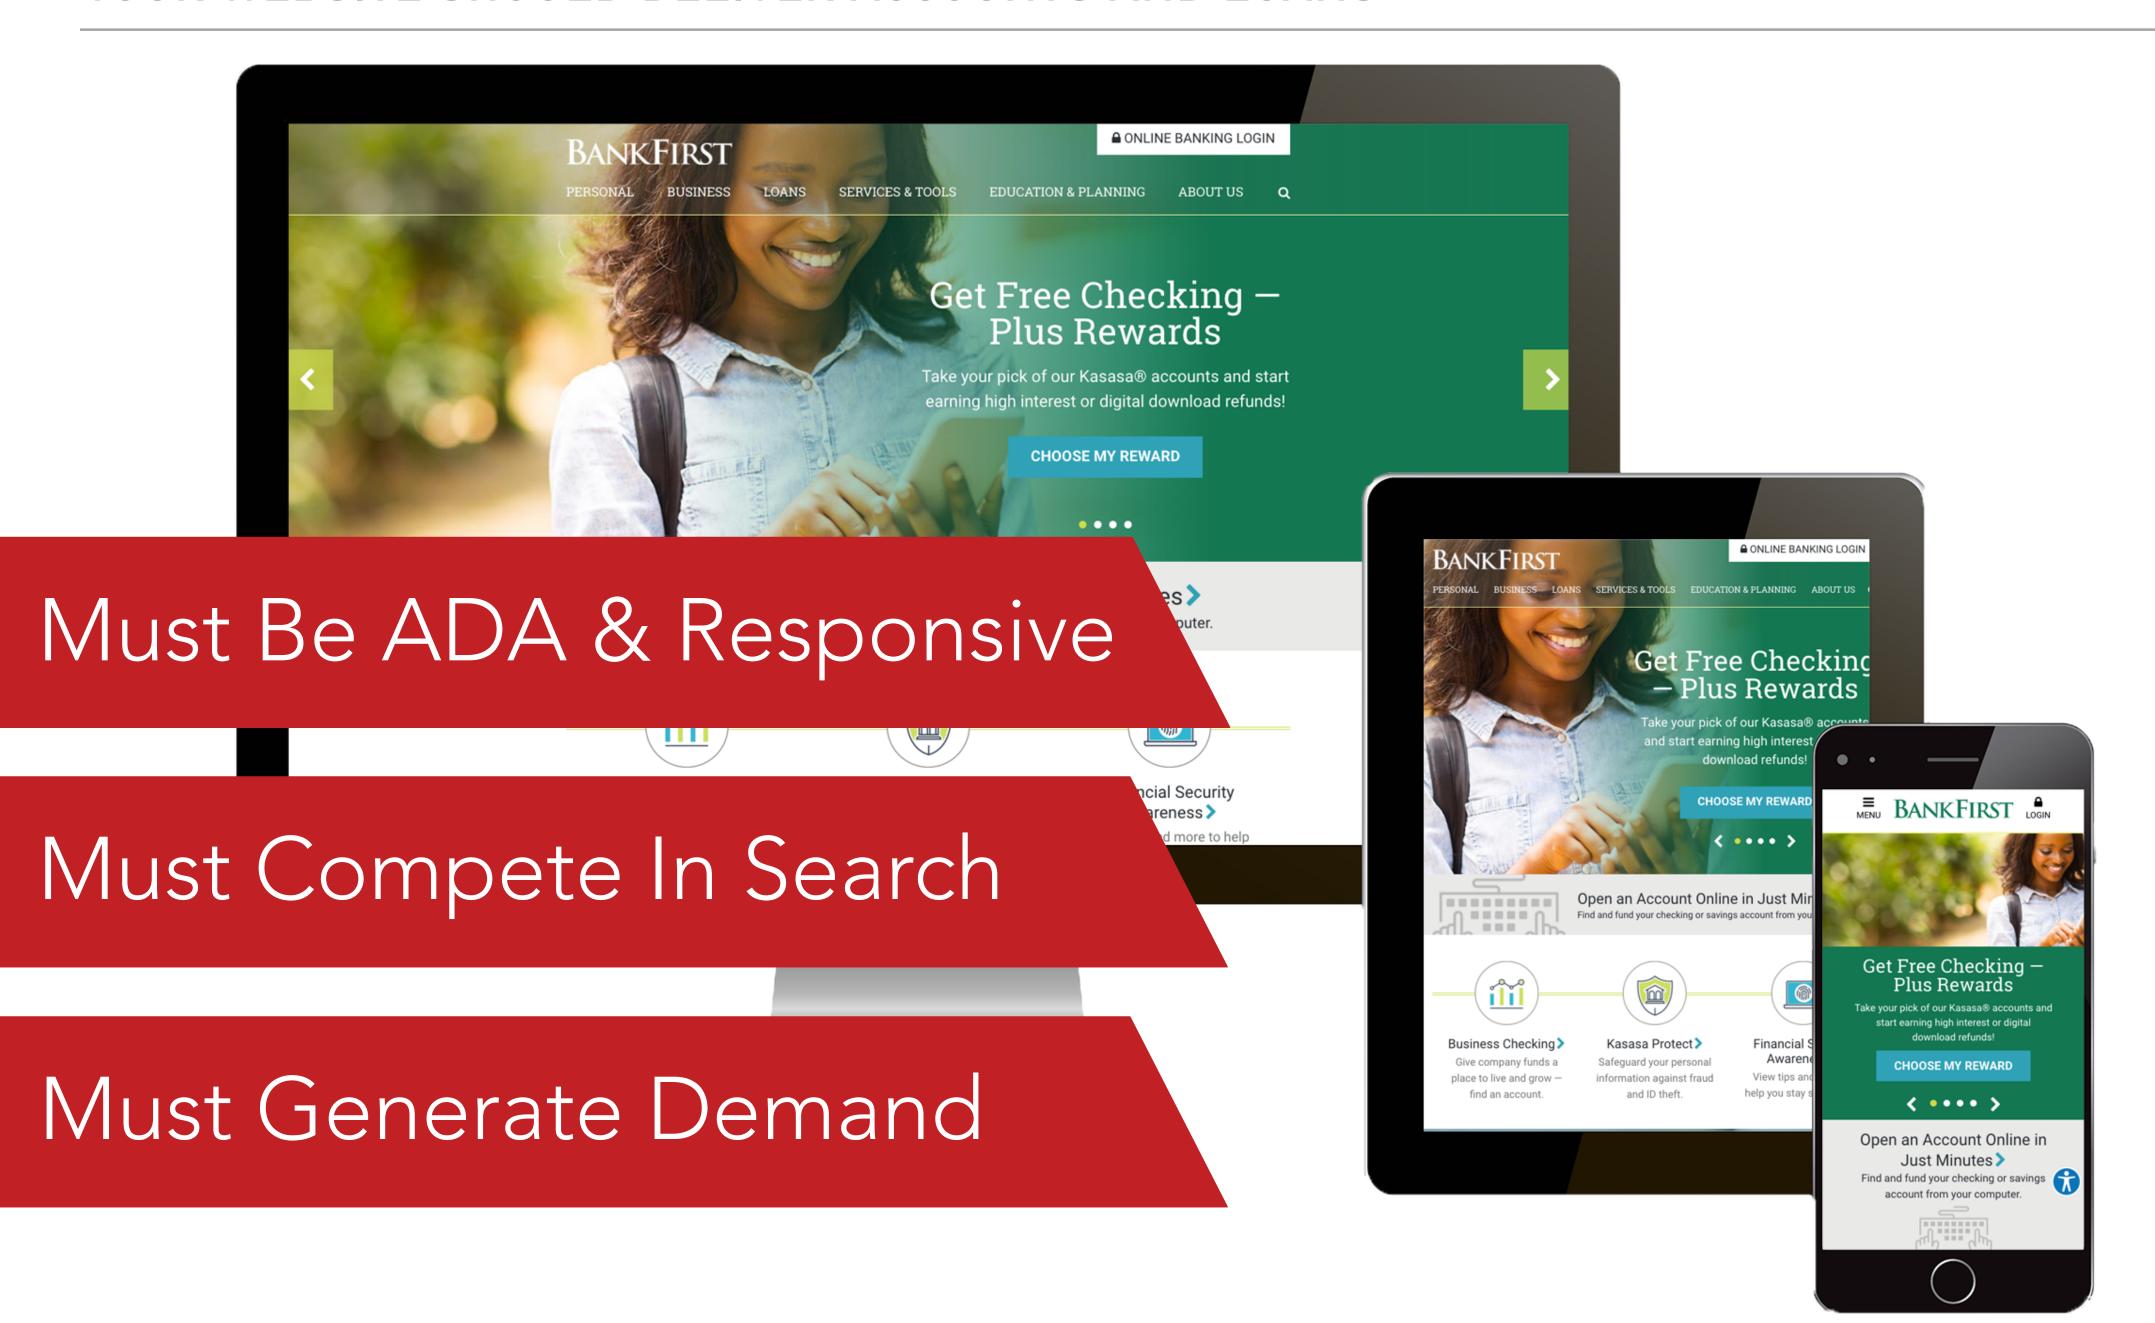

#### START THEIR SEARCH ONLINE WHEN LOOKING FOR A BANKING SERVICE...

#### open checking account baton rouge

Shopping

Settings

Tools

About 10,000,000 results (0.66 seconds)

Bank of America® Checking | Open Your Account Today

Maps

Ad www.bankofamerica.com/Banking/ApplyToday ▼

Easily Open a New Checking Account in Minutes. Visit and Apply Online Today.

#### Get A \$350 Welcome Deposit | For Eligible New Customers | HSBC.com

News

More

(Ad) us.hsbc.com/HSBC/Checking ▼

Open A New Advance Checking Account With Qualifying Activities. Apply Online Now Convenient banking · Global support · Financial guidance · Access online tools
HSBC Choice Checking · HSBC Advance Checking · HSBC Premier Checking · HSBC Online Banking

#### RBFCU Checking Accounts | Really Free Checking | rbfcu.org

Ad www.rbfcu.org/Checking/Free ▼ (800) 580-3300
Simple, Free Cash Back Checking Accounts at RBFCU. Open Yours Online Today!
\$0 in Monthly Fees · No Minimum Balance

#### BBVA Compass Checking Account | Personal Banking With Bill Pay

Ad www.bbvacompass.com/Clearconnect/Checking ▼

Customized Banking With Bill Pay, Alerts & Mobile Check Deposits. Member FDIC.

Personal Checking Account · Free Checking Account · Find A Branch Near You

#### Compare checking accounts and reloadable debit cards in Baton ...

https://www.findabetterbank.com/Louisiana/Baton\_Rouge/checking-accounts.html ▼
FindABetterBank.com | Compare checking accounts from local banks and credit unions in Baton Rouge,
LA and online banks serving Louisiana residents. ... Second Chance checking accounts are designed for
people who are not allowed to open normal checking accounts due to past banking behavior or bad
credit.

#### Checking Accounts | Pelican State Credit Union

https://www.pelicanstatecu.com/accounts/personal-checking/ ▼

\*You will be refunded up to \$25 for iTunes® and/or Amazon.com® purchases that post to and settle account during the first 60 days after you open account. Refunds will be credited to account by the second business day following the end on the last day of statement cycle in which refundable purchases were made.

#### Checking Account | Neighbors Federal Credit Union

https://www.neighborsfcu.org/personal/checking-account/ ▼
If you are opening a checking account in Baton Rouge, Neighbors Federal Credit Union can certainly help. Check out our checking accounts!