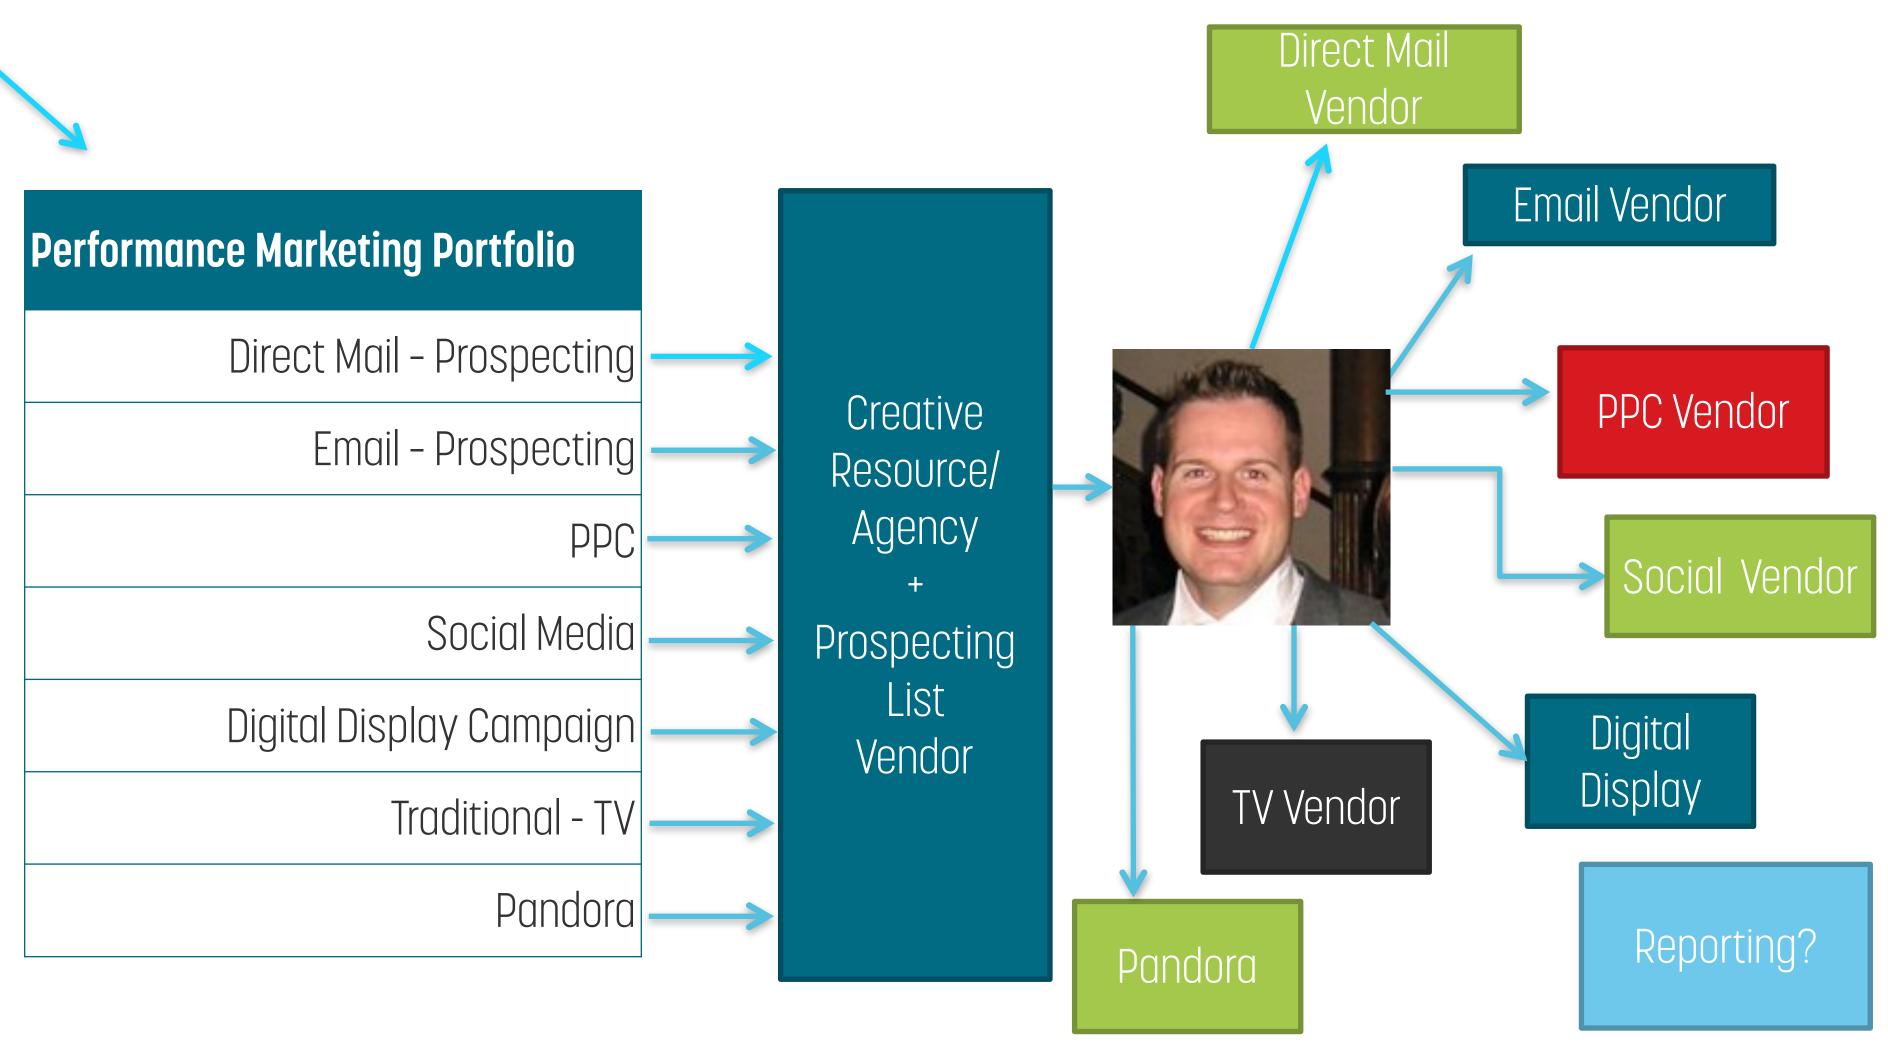

| Joe                                                      | Lauren                                                   |
|----------------------------------------------------------|----------------------------------------------------------|
| Marketing Director at a \$275MM FI                       | Marketing Director at a \$275MM FI                       |
| 7-10 Years Experience                                    | 7-10 Years Experience                                    |
| 1 Marketing Coordinator<br>1 Part-time Creative Resource | 1 Marketing Coordinator<br>1 Part-time Creative Resource |
| Does not use marketing automation                        | Uses marketing automation                                |

#### Joe

#### Lauren

#### MULTI CHANNEL ENGAGEMENT IS 2.8X TO 5.0X MORE EFFECTIVE THAN SINGLE CHANNEL

# DIGITAL ASSET MANAGEMENT SYSTEMS, A MARKETING AUTOMATION PLATFORM AND LOTS AND LOTS OF DATA MANIPULATION.