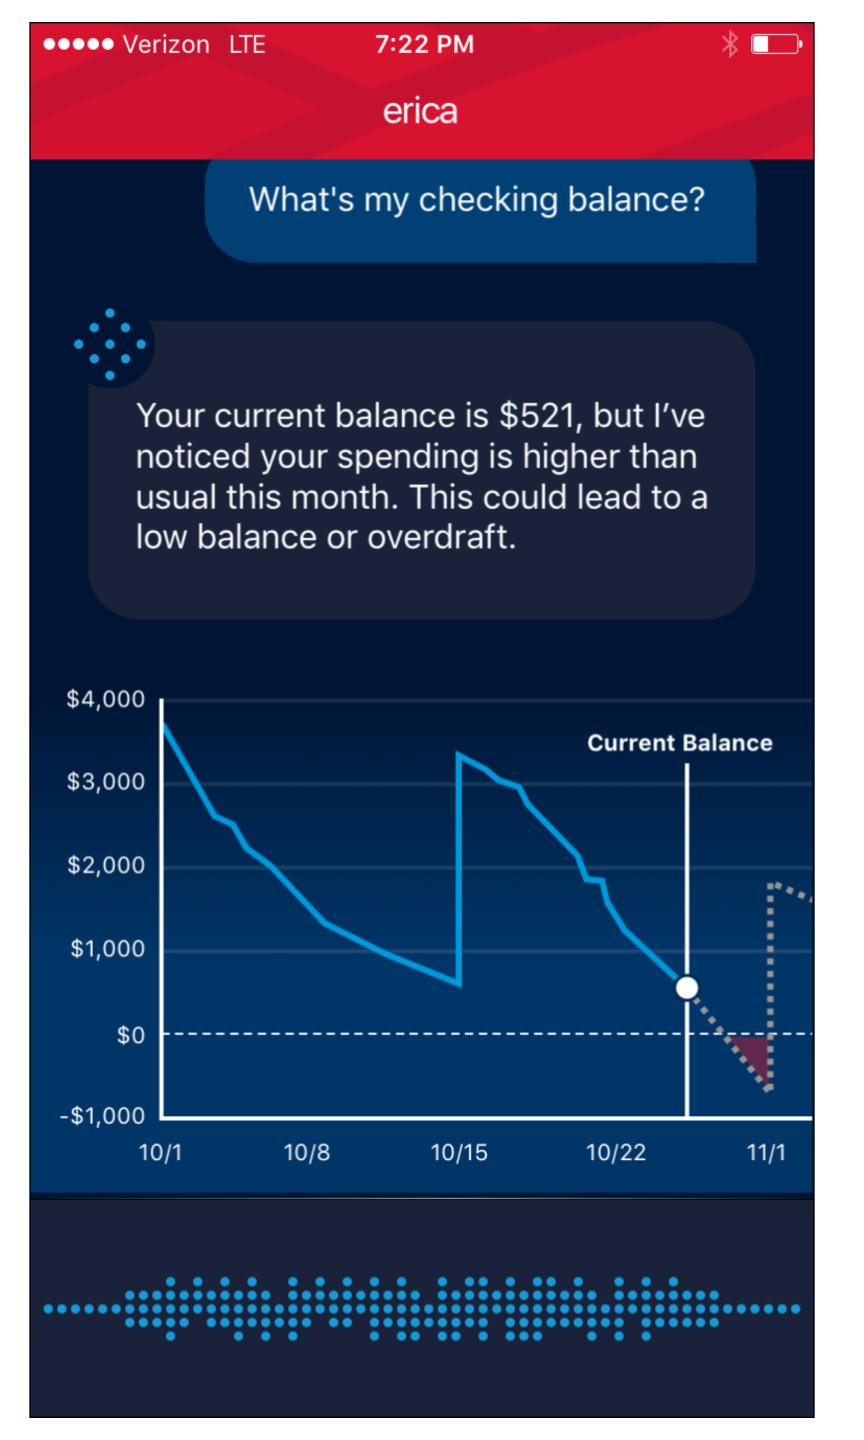

o see an actual, real bank respond so actively to feedback on Facebook! I'm truly shocked. Thanks for being such an awesome bank, Ally!

Like - Comment



Write a comment...









Manage your Capital One accounts simply using your voice

**TECHNOLO** 



#### See Finie Personal in Action

I have this large grocery list, can I spend \$200 at Whole Foods?

Out of what you normally spend in a month on supermarket and groceries, you have about \$246 remaining.

> Oops! I have been spending a lot on grocery stores, how about I spend only ... \$100?

You will have about \$16,000 left in your account if you spend \$100 on Whole Foods. In a typical month, you spend about \$760 on supermarket and groceries. And you have \$446 left based on what your normally spend in a month.

WATCH DEMO VIDEO



# CUSTOMER SERVICE INTUITIVE SERVICE

# Marketing

# Keeping You On Track!



Back Row L to R: white guy, white







#### PEOPLE NEED THINGS WHEN THEY NEED THEM





john waupsh,

Based on your recent visit, we thought you might be interested in these items.

#### **Outdoor Heaters**



Thermo Tiki Deluxe Propane Outdoor Patio Heater - Pyramid... by Thermo Tiki

Learn more

List Price: \$579.98

 Add to Wish List

Sold by Mix Wholesale and Fulfilled by Amazon.



AZ Patio Heaters Patio Heater, Quartz Glass Tube in Hammered...
by AZ Patio Heaters Learn more

V-- 6400 04

Price: \$165.44 Prime

Was \$166.31

Add to Wish List



AZ Patio Heaters HLDS032-GTTHG Portable Table Top Glass Tube...

Learn more

by AZ Patio Heaters

Was \$102.78

Price: \$99.70 Prime

Add to Wish List



Resort M