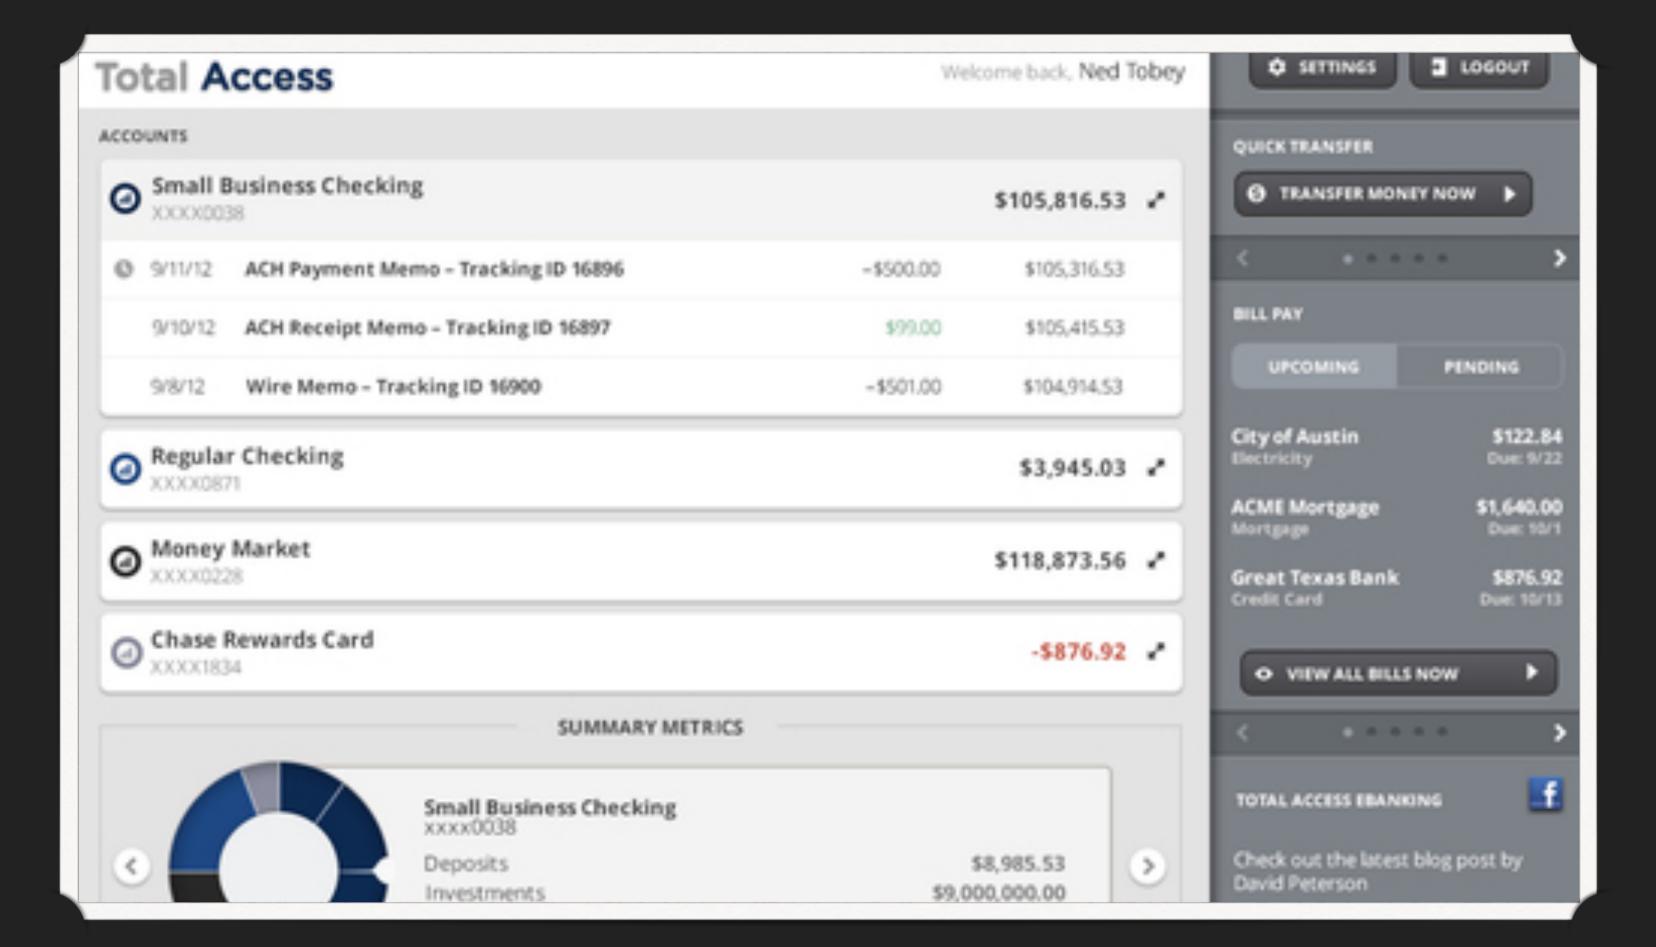

## DIY

"We can do everything ourselves, thank you."







# BankMobile

| White Label                                                                                        |
|----------------------------------------------------------------------------------------------------|
| "We want to bring fintech to market under our brand, and are confident we can make it successful." |
|                                                                                                    |
|                                                                                                    |
|                                                                                                    |
|                                                                                                    |













| Gold Label                                                                                      |
|-------------------------------------------------------------------------------------------------|
| "We want to bring new things to market alongside our brand without the risk of doing it wrong." |
|                                                                                                 |
|                                                                                                 |
|                                                                                                 |
|                                                                                                 |





### KASASA®







# Card Valet



Yorkshire Bank





LIFE / BETTER CONNECTED™



## S