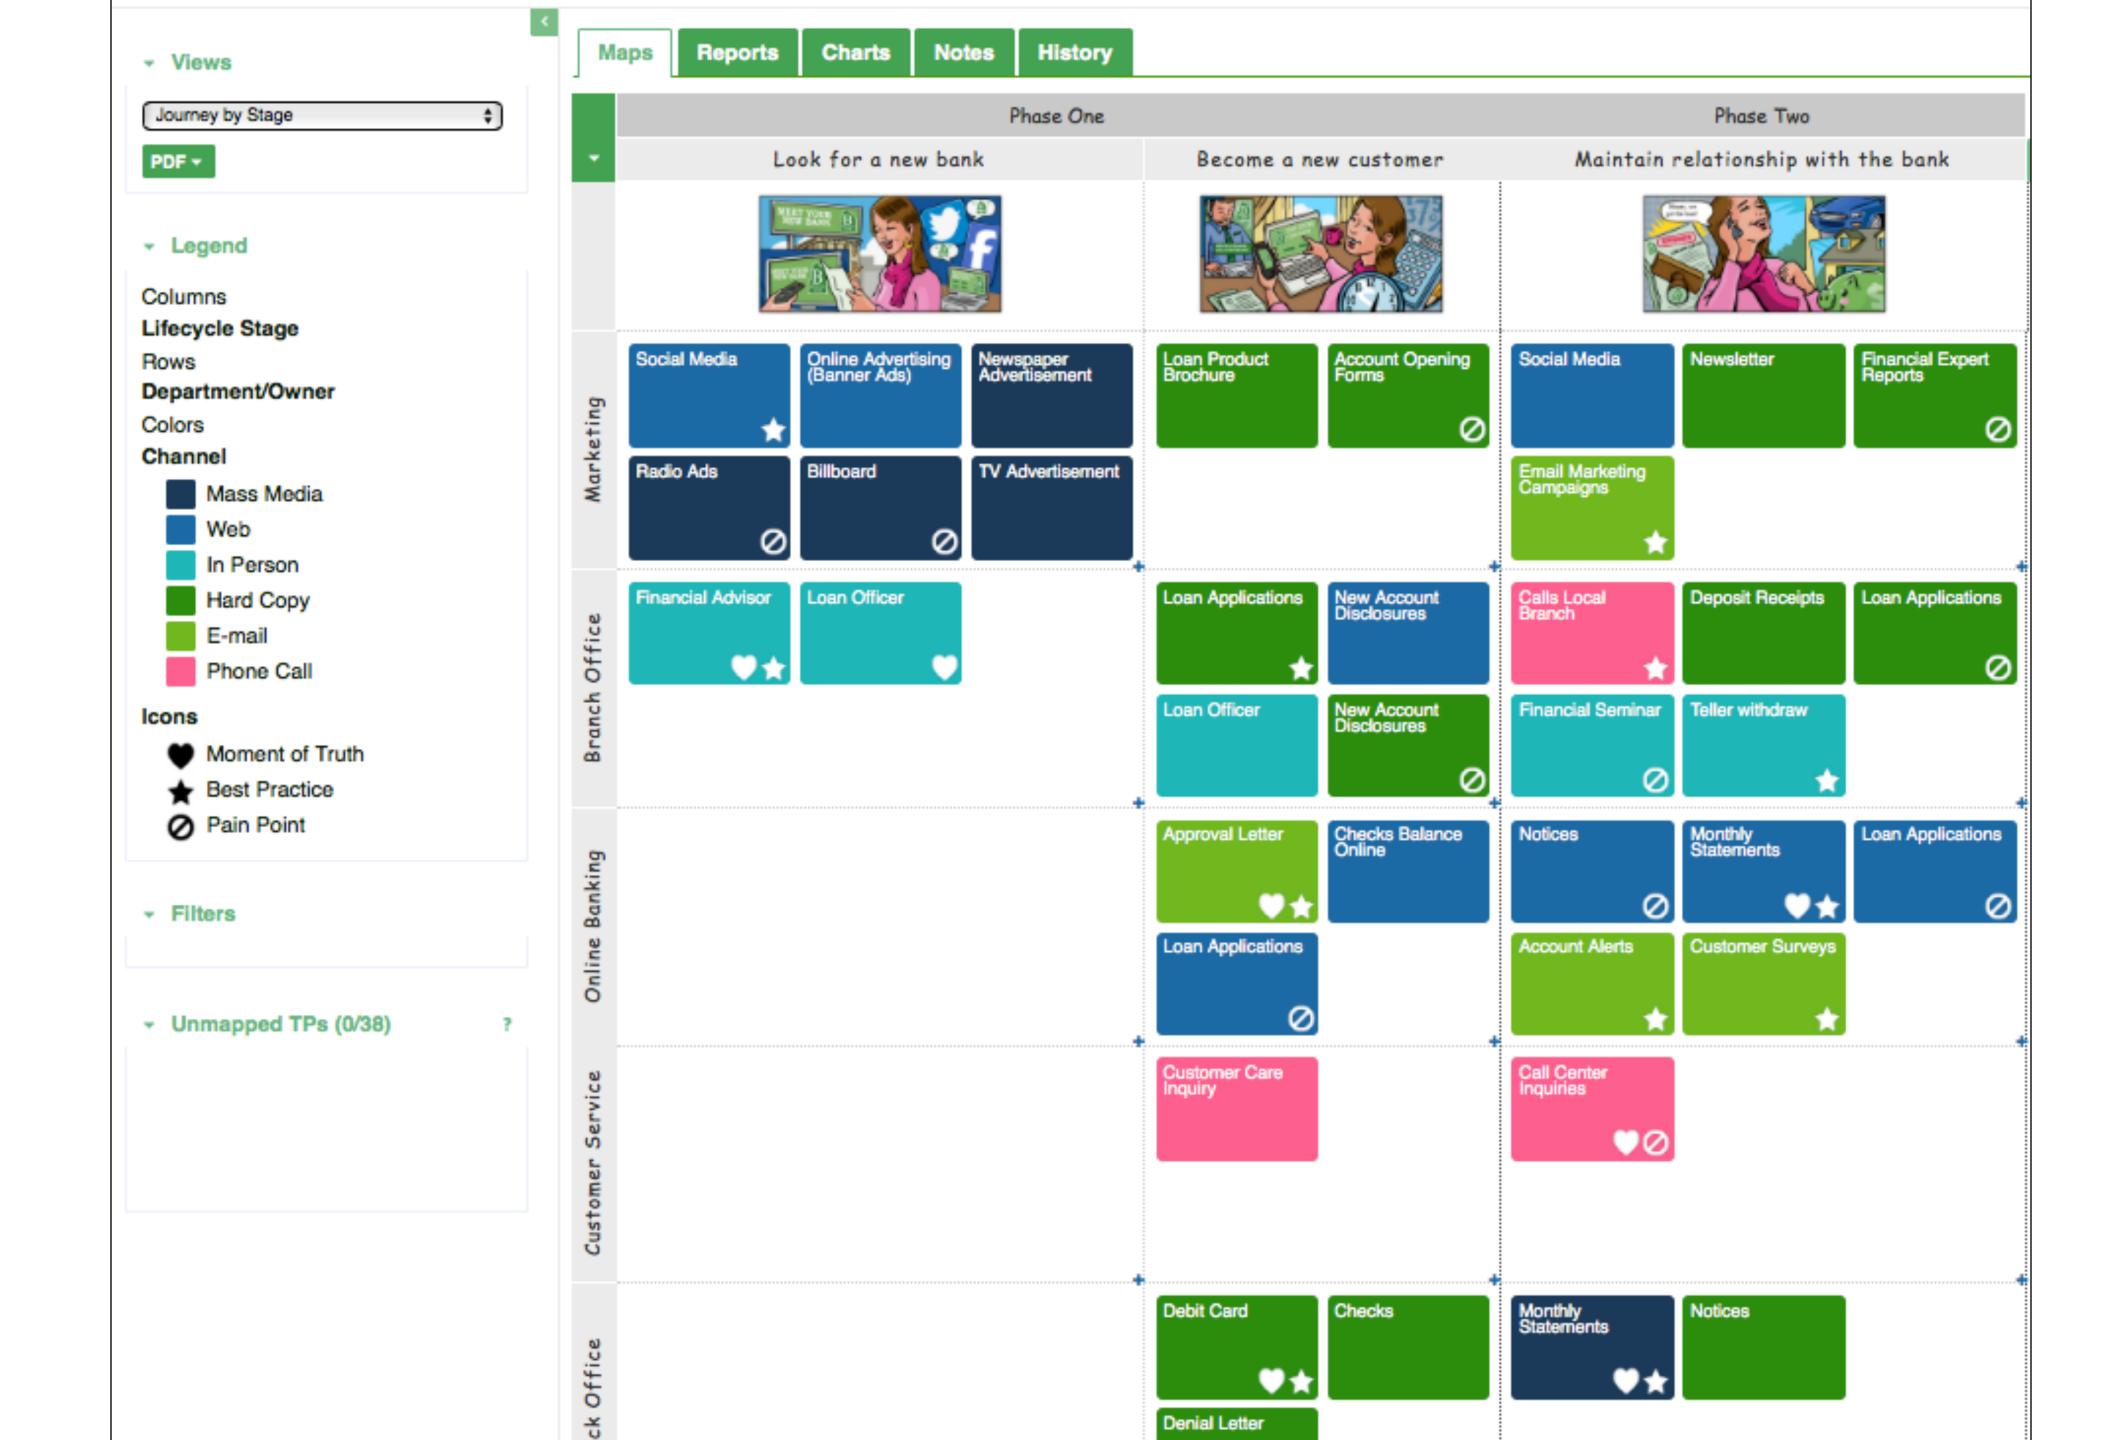

#### ALL THIS DATA MAKES COMMUNITY BANKING PERSONAL AGAIN

### IMPROVE YOUR CAMPAIGN WITH A CONVERSATION

# DIGITAL ASSET MANAGEMENT SYSTEMS, A MARKETING AUTOMATION PLATFORM AND LOTS AND LOTS OF DATA MANIPULATION.