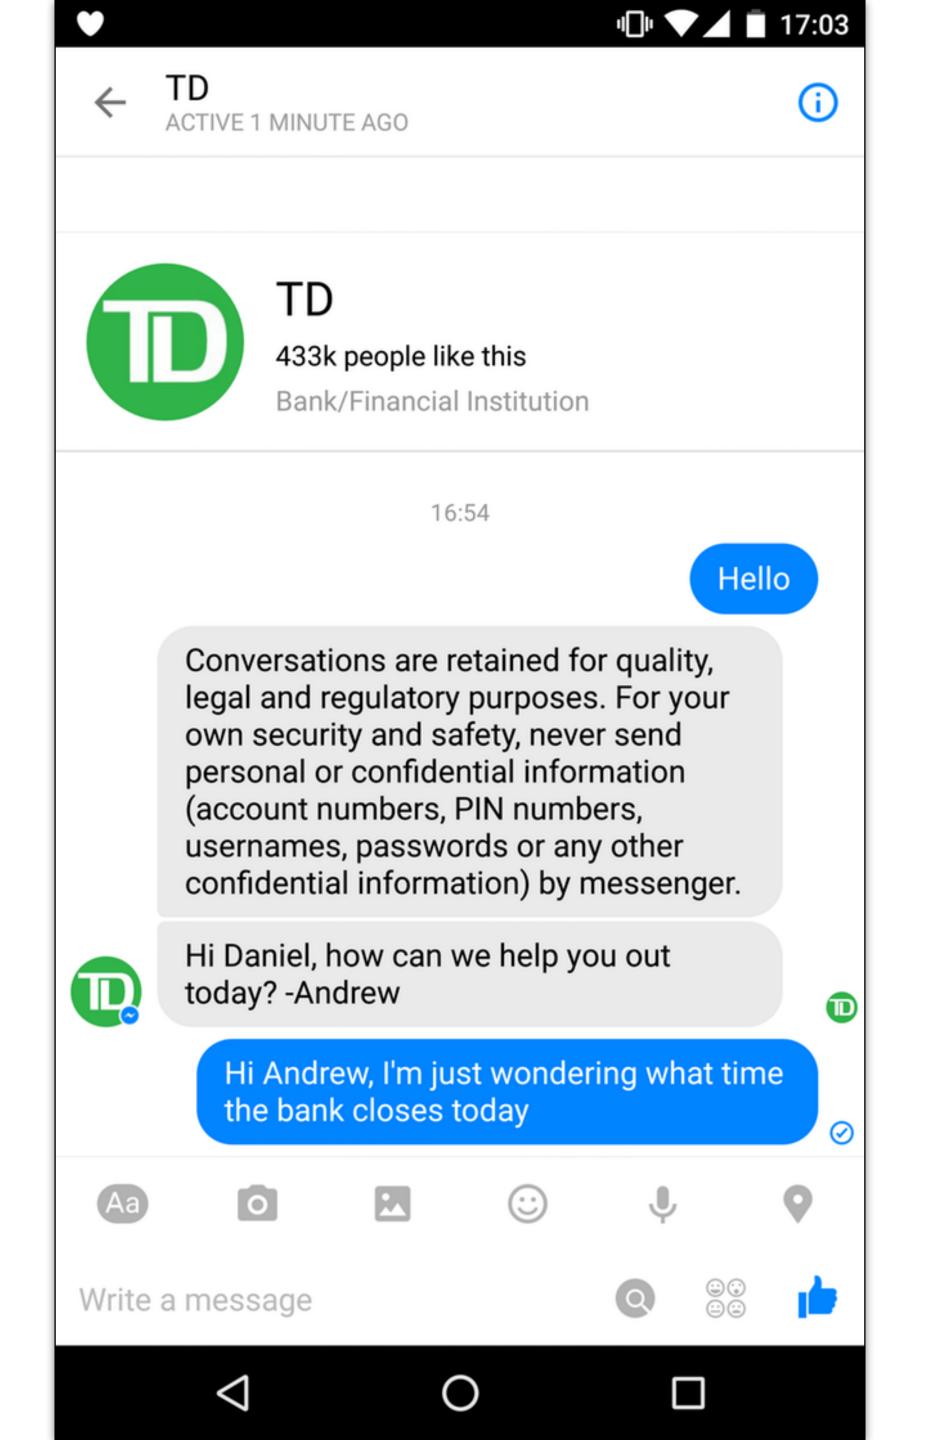

#### Terry Weiss ► Ally Bank

÷

Yesterday at 6:09am near Alexandria, VA · @

It's really encouraging to see an actual, real bank respond so actively to feedback on Facebook! I'm truly shocked. Thanks for being such an awesome bank, Ally!