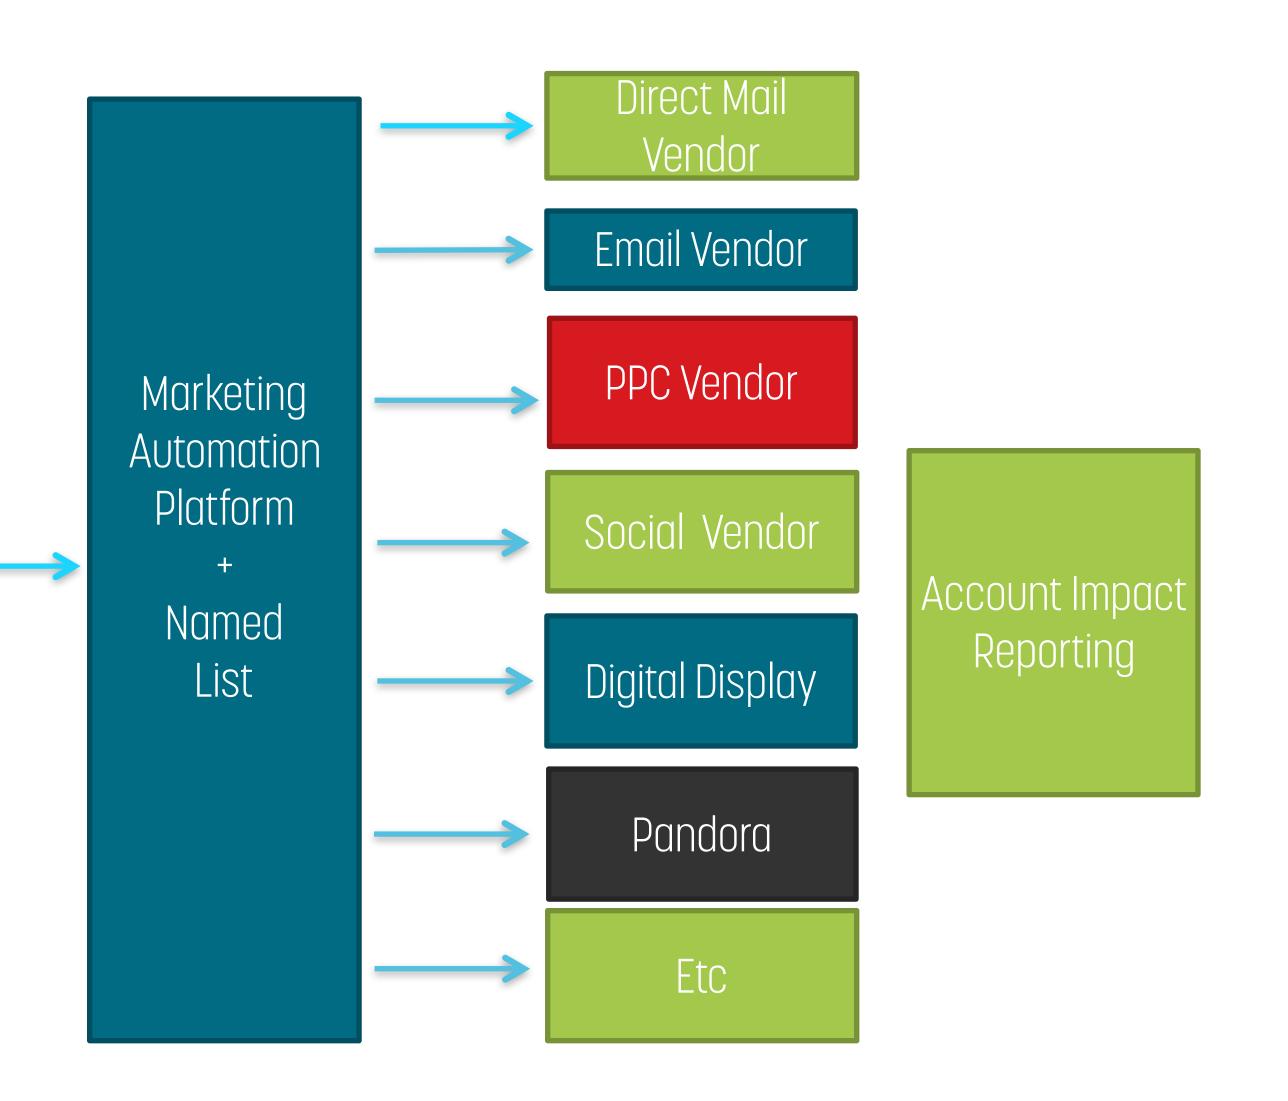

#### MULTI CHANNEL ENGAGEMENT IS 2.8X TO 5.0X MORE EFFECTIVE THAN SINGLE CHANNEL

# DIGITAL ASSET MANAGEMENT SYSTEMS, A MARKETING AUTOMATION PLATFORM AND LOTS AND LOTS OF DATA MANIPULATION.