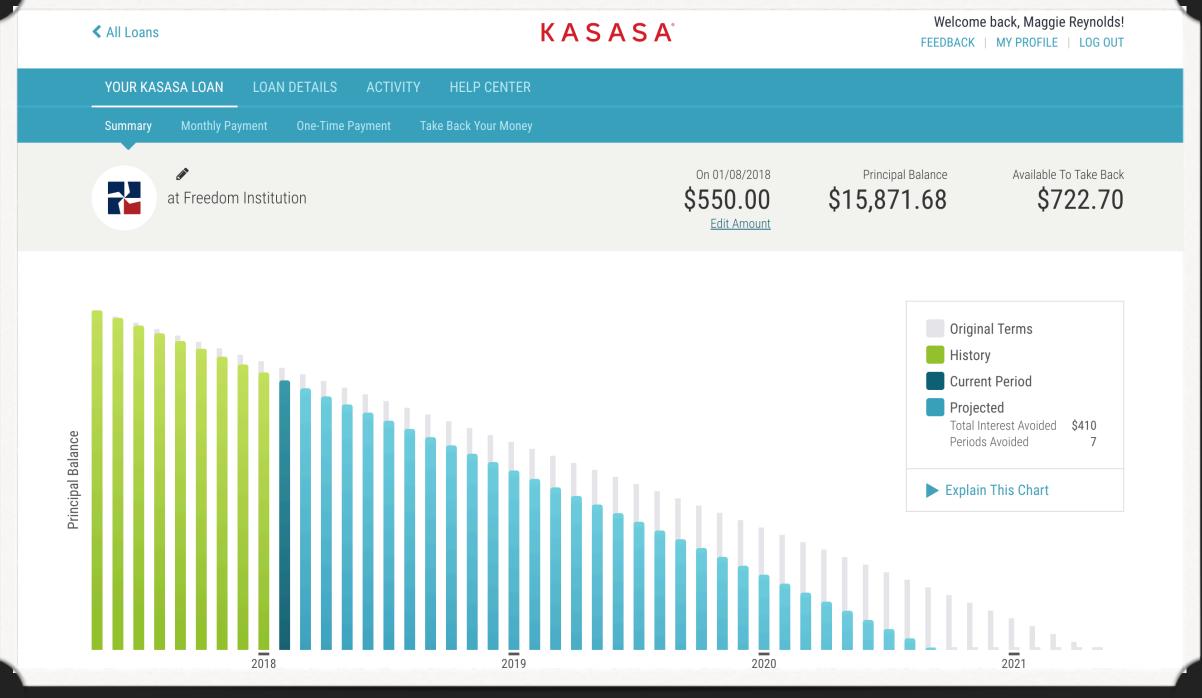

|













| Gold Label                                                                                      |
|-------------------------------------------------------------------------------------------------|
| "We want to bring new things to market alongside our brand without the risk of doing it wrong." |
|                                                                                                 |
|                                                                                                 |
|                                                                                                 |
|                                                                                                 |





### KASASA®







# Card Valet



Yorkshire Bank





LIFE / BETTER CONNECTED™



## Send money fast and secure with Zelle®

Easily send, receive and request money from friends and family, no matter where they bank.<sup>1</sup>

Check out the video to learn how to get started.



#### Get set up now so you're ready to send and receive money:

- 1. Sign in to the app<sup>2</sup> and tap **Transfer | Send** in the menu bar. If you haven't already enrolled, select **Begin Setup**.
- 2. Next, go to Add/Edit Your Email/Mobile # and select the account where you want to receive money.



#### **Back Office**

"We want to be completely behind-the-scenes and stick to our knowledge of banking and compliance."











#### How do you want to pay?















• As low as \$220/month at 0% APR with Affirm.
Lea