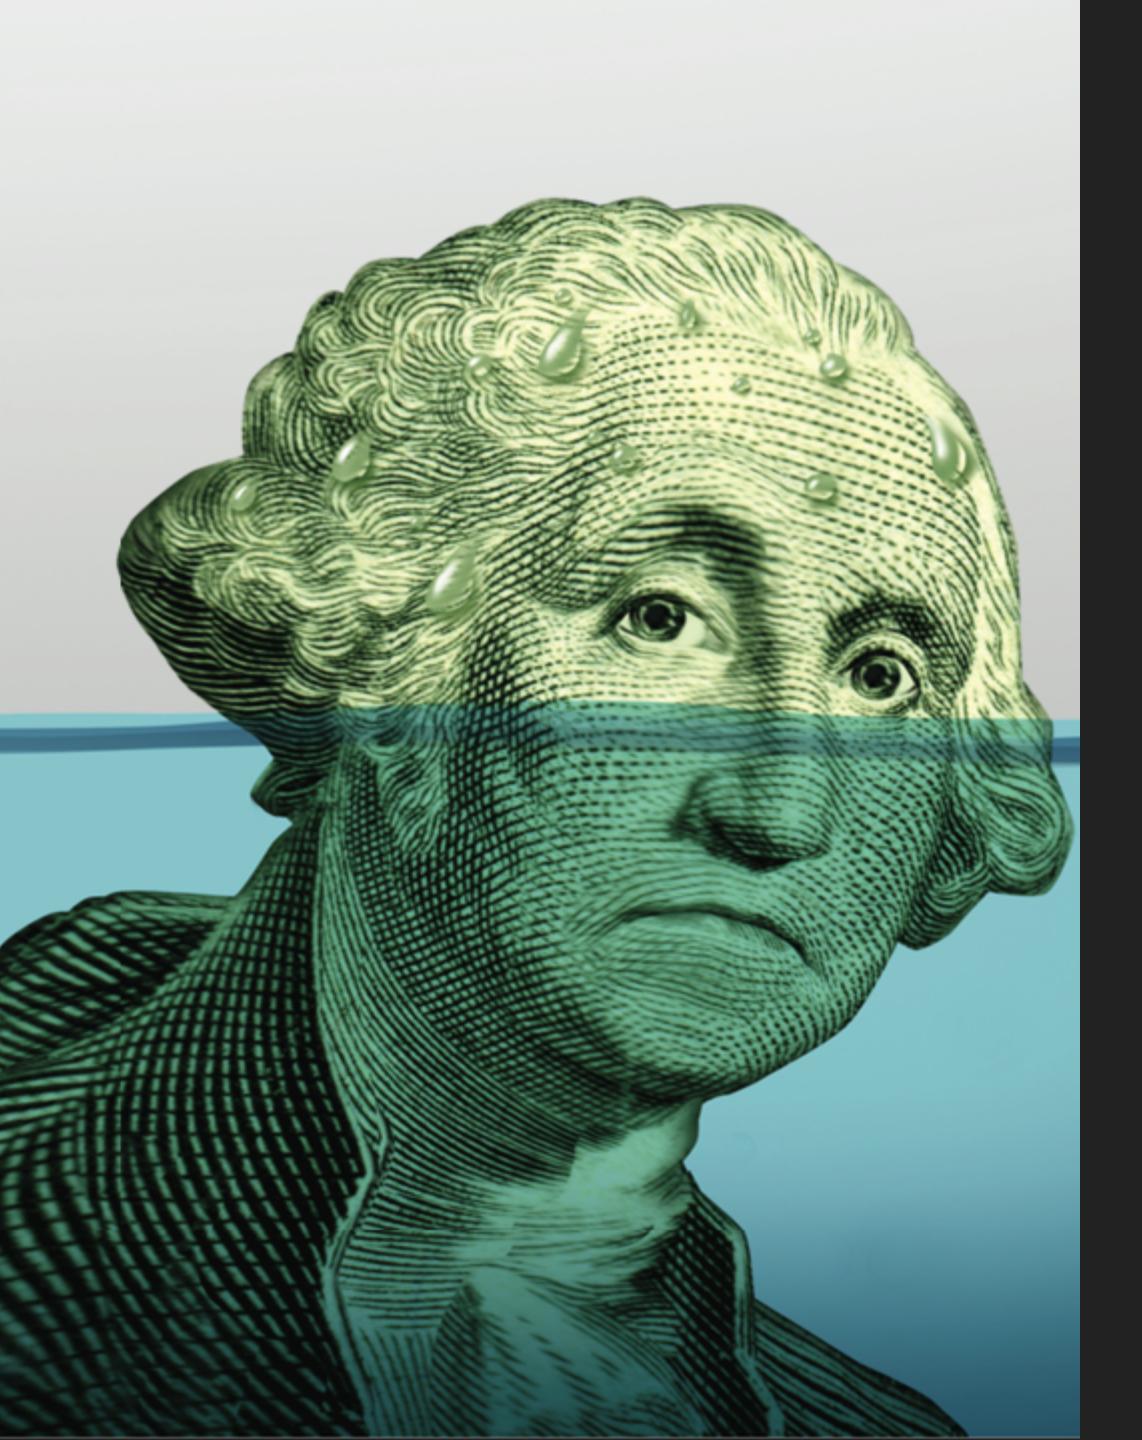

## DISRUPTION!... RIGHT?

6 years, 60k accounts

8 years, 100k accounts?

6 years, 250k accounts

## EVERYONE IS "FIXING" BANKING???