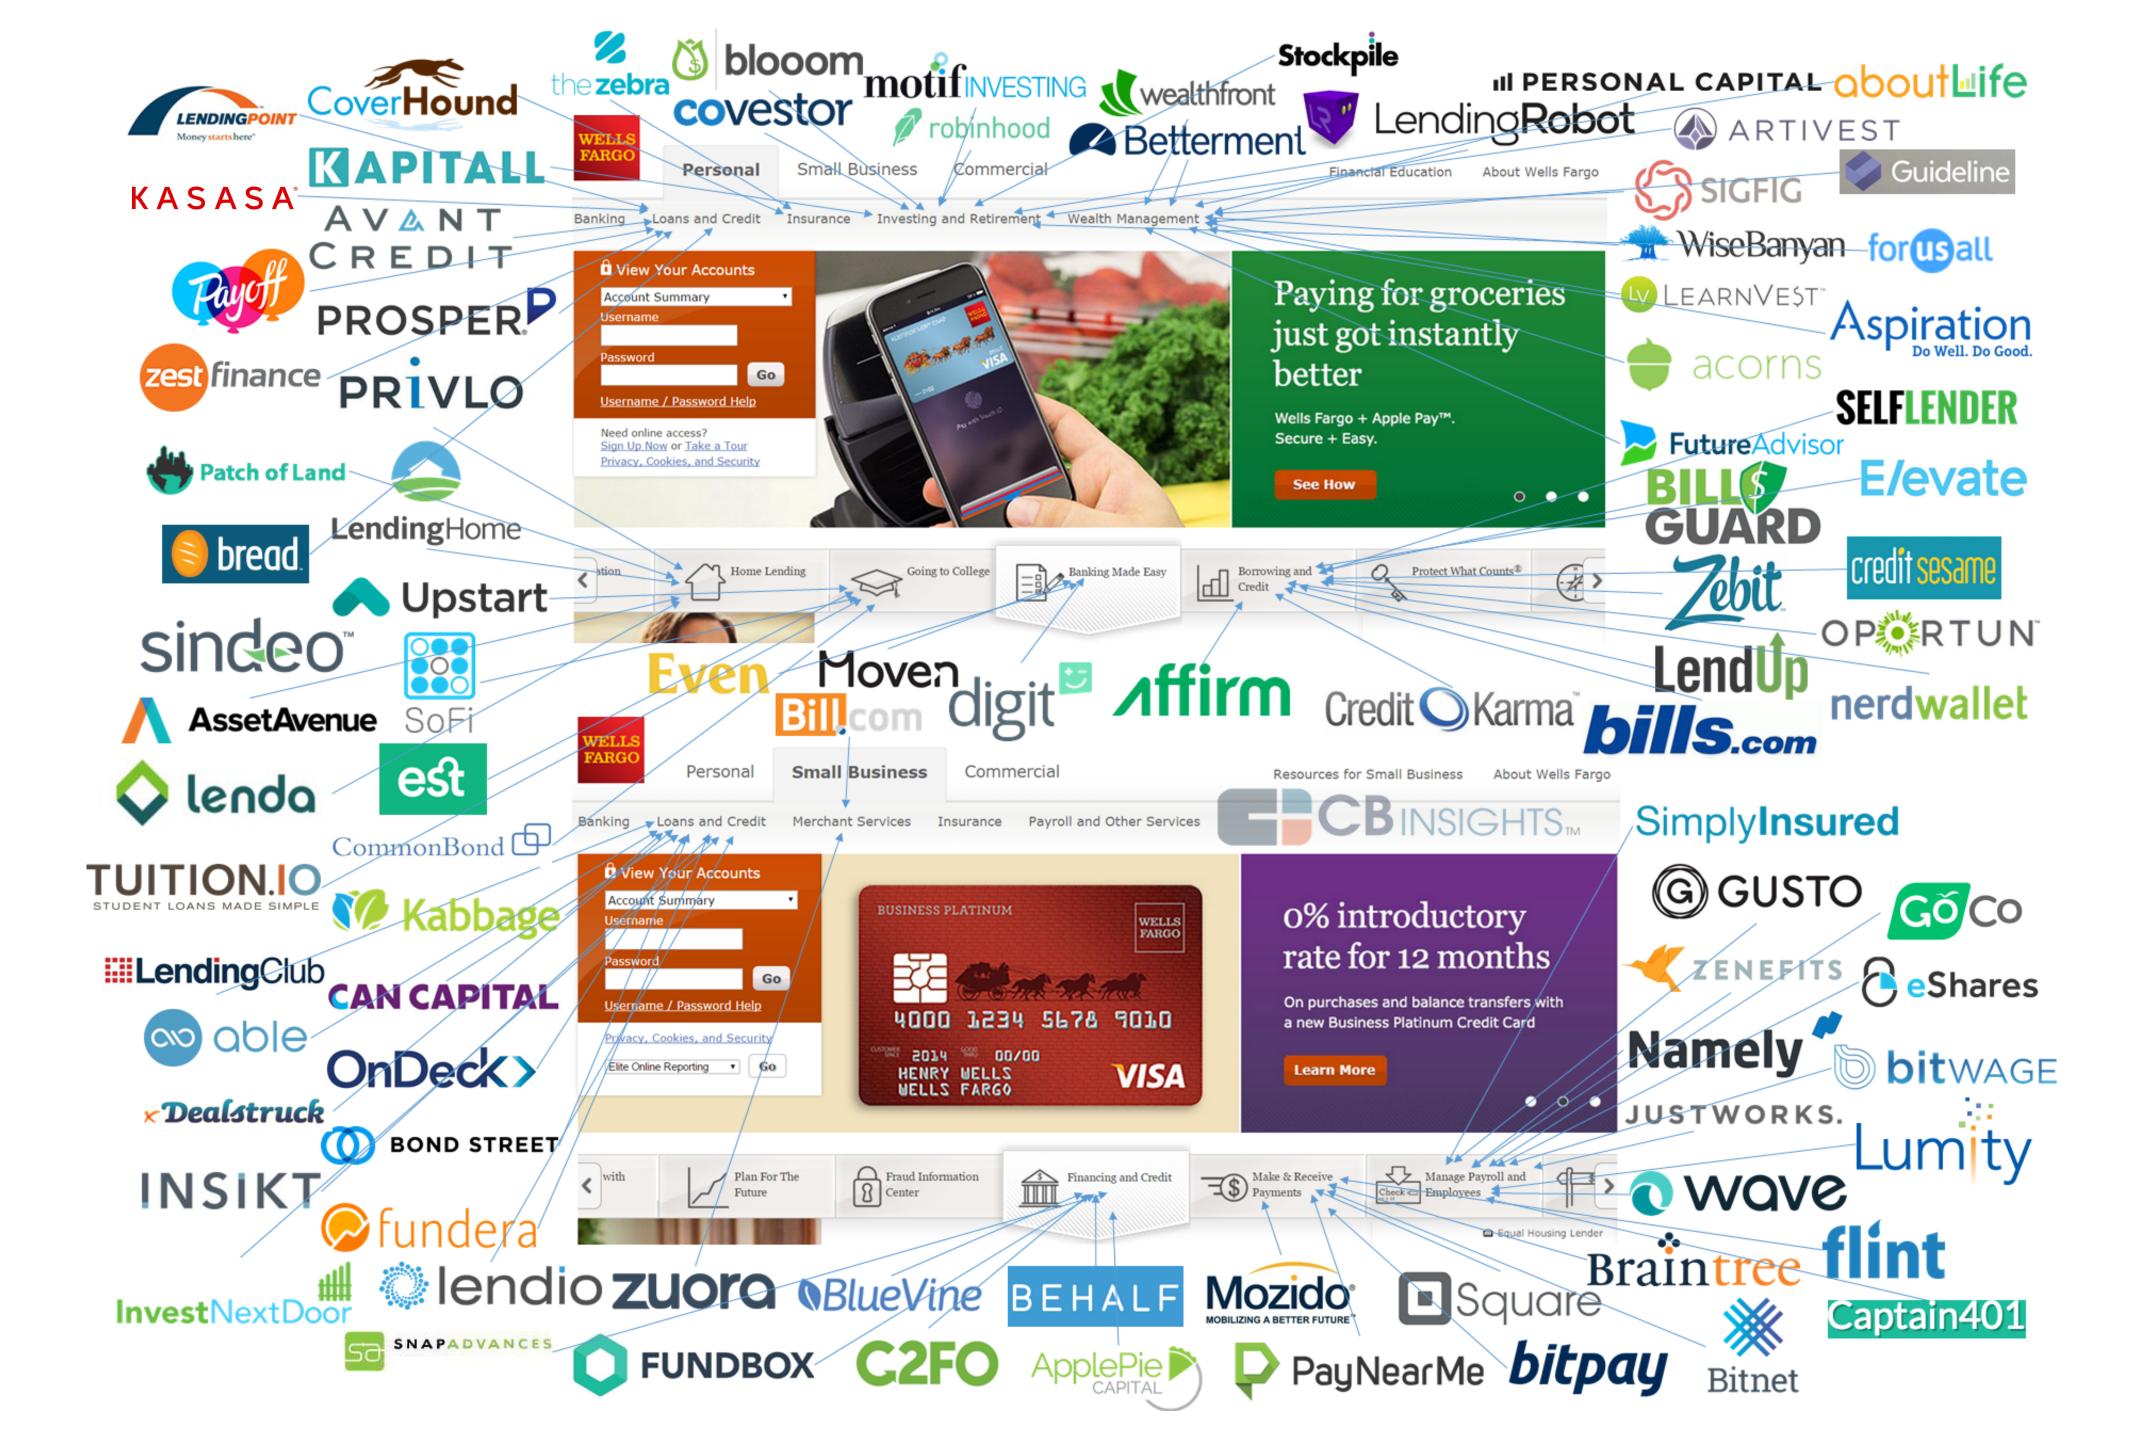

## EVERYONE IS "FIXING" BANKING

NO LEGACY INFRASTRUCTURE TECHNOLOGY CULTURE BRANCH NETWORK BOARD MEMBERS PROCESSES | ANYTHING

## EVERYONE IS "FIXING" BANKING???

### Silicon Valley Tried to Upend Banks. Now It Works With Them.

By NATHANIEL POPPER FEB. 22, 2017

NO LEGACY INFRASTRUCTURE TECHNOLOGY CULTURE BRANCH NETWORK BOARD MEMBERS PROCESSES | ANYTHING

NO EXISTING ACCOUNTHOLDERS BRAND GOODWILL CULTURE BRANCH NETWORK EXPERTISE ADVANTAGES