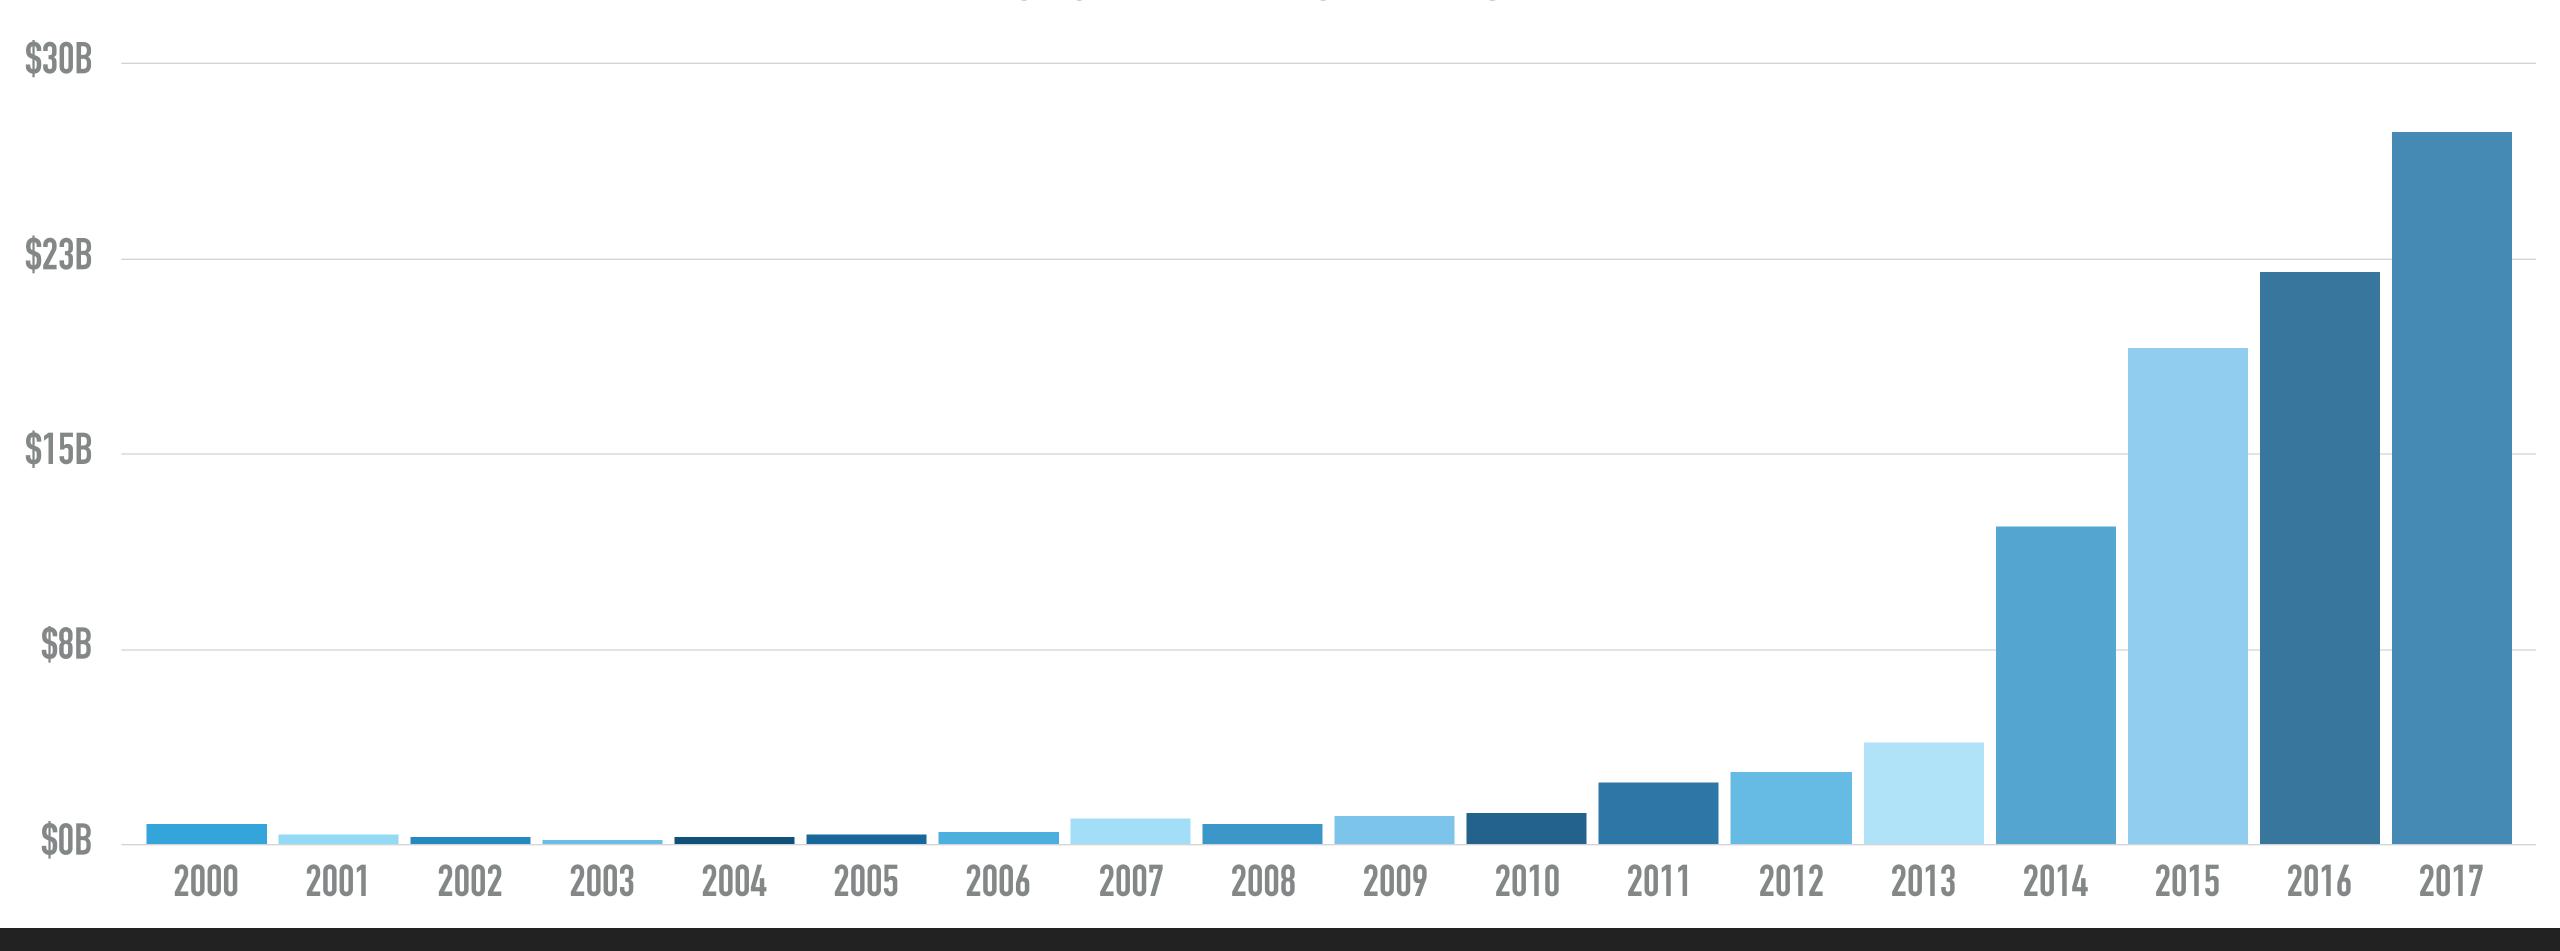

#### **GLOBAL FINTECH INVESTMENT**

## DISRUPTION!... RIGHT?

6 years, 60k accounts

8 years, 100k accounts?

6 years, 250k accounts