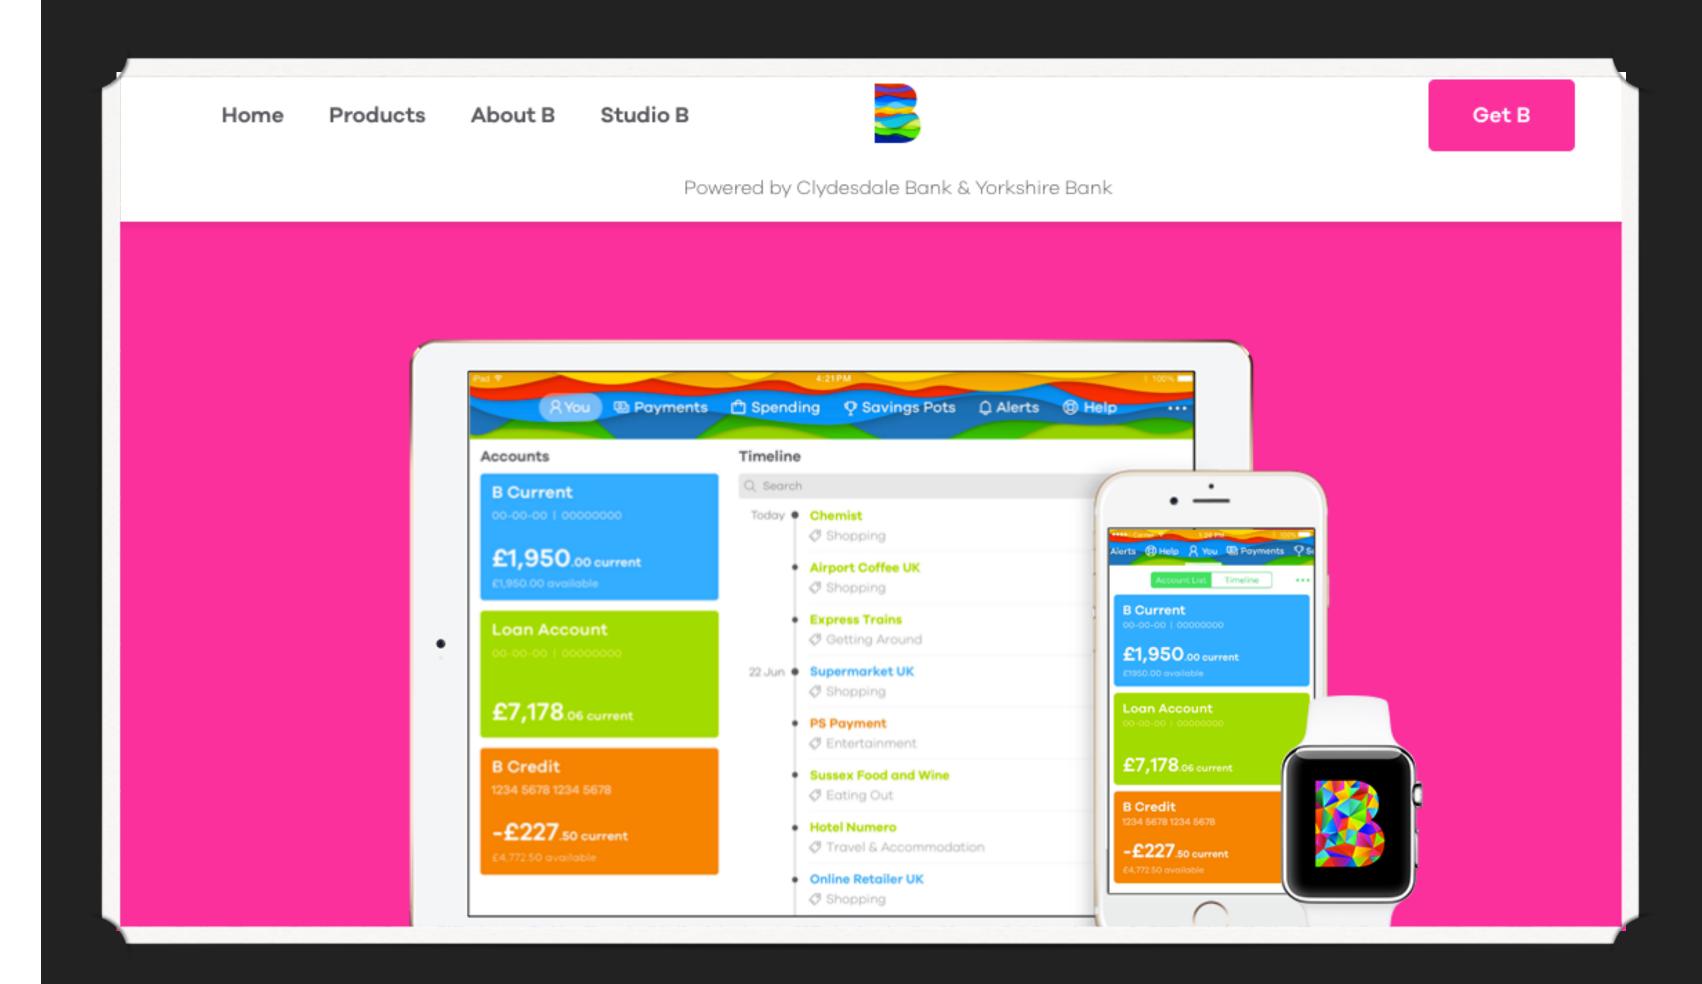

|













| Gold Label                                                                                      |
|-------------------------------------------------------------------------------------------------|
| "We want to bring new things to market alongside our brand without the risk of doing it wrong." |
|                                                                                                 |
|                                                                                                 |
|                                                                                                 |
|                                                                                                 |





### KASASA®







# Card Valet



Yorkshire Bank





LIFE / BETTER CONNECTED™



## Send money fast and secure with Zelle®

Easily send, receive and request money from friends and family, no matter where they bank.<sup>1</sup>

Check out the video to learn how to get started.



#### Get set up now so you're ready to send and receive money:

- 1. Sign in to the app<sup>2</sup> and tap **Transfer | Send** in the menu bar. If you haven't already enrolled, select **Begin Setup**.
- 2. Next, go to Add/Edit Your Email/Mobile # and select the account where you want to receive money.



#### **Back Office**

"We want to be completely behind-the-scenes and stick to our knowledge of banking and compliance."











#### How do you want to pay?















• As low as \$220/month at 0% APR with Affirm.
Learn more

Choosing Affirm is a monthl