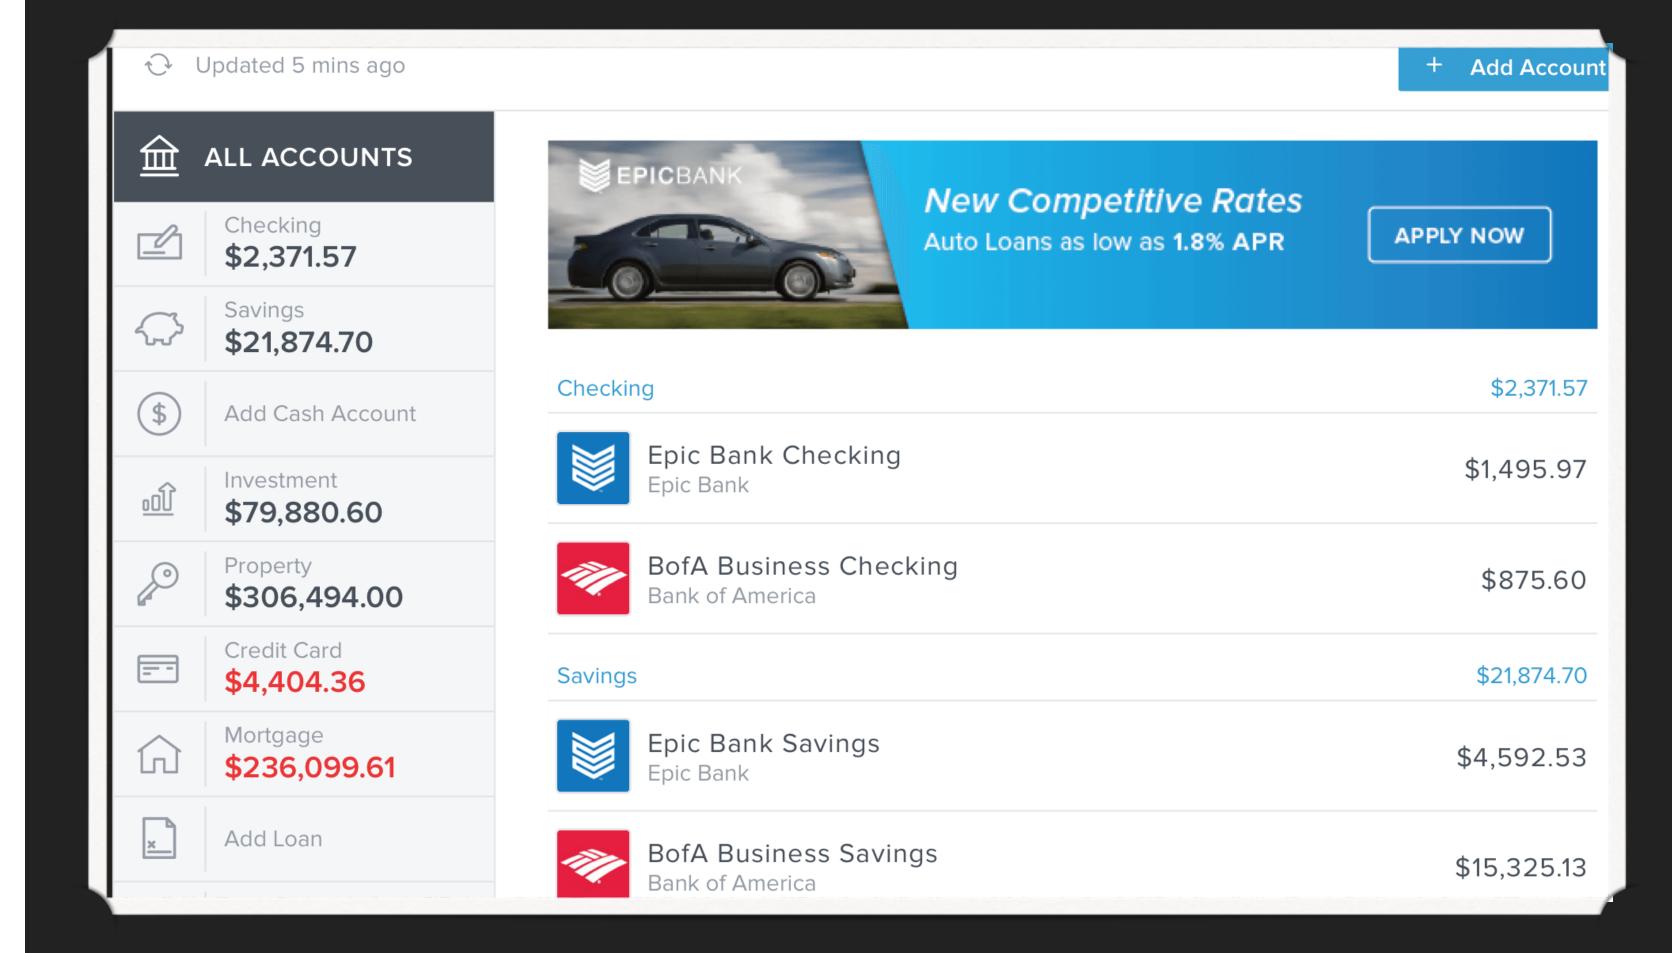

## The Average Community Bank Has 50+ Offerings

Adjustable Rate Mortgage Affordable First Time Home Buying Program Auto Loan Basic Checking Bill Pay Certificates Of Deposit Certified Checks Check Reorder Classic Checking Commercial Checking Credit Card DBA Checking

Debit Mastercard/ATM Card eStatements Fixed Rate Mortgage Health Savings Account Home Construction Mortgage Home Equity Loan/LOC Individual Retirement Accounts Kasasa Cash Kasasa Loans Kasasa Saver

Merchant Credit Card Services Mobile Banking MyChecking Night Depository Service Non-Profit Checking Notary Public and Signature Guarantee Online Banking Overdraft Payroll Processing Personal Money Orders / Treasurer's Checks

Relationship Checking Relationship Plus Checking Remote Deposit Capture Retiree Checking Safe Deposit Boxes Small Business Checking Student Checking Student Plus Checking Telephone Banking U.S. Savings Bond Unsecured Loan Wire Transfers

We're building a new kind of bank account and reinventing the banking experience.