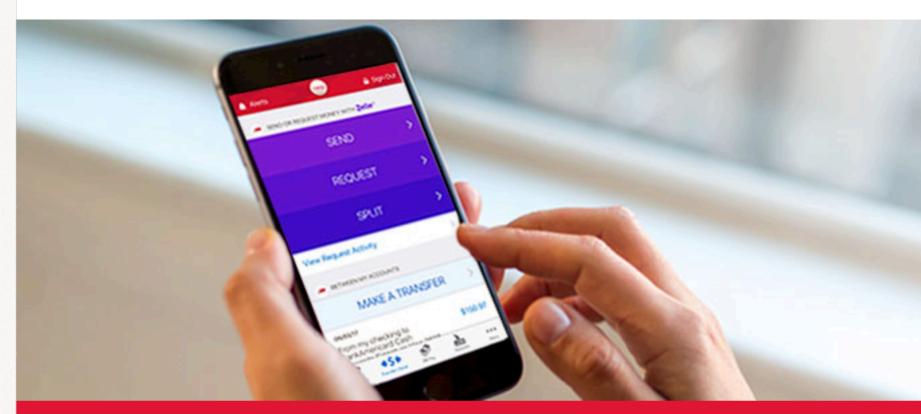

## Send money fast and secure with Zelle®

Easily send, receive and request money from friends and family, no matter where they bank.<sup>1</sup>

Check out the video to learn how to get started.

#### Get set up now so you're ready to send and receive money:

- 1. Sign in to the app<sup>2</sup> and tap **Transfer | Send** in the menu bar. If you haven't already enrolled, select **Begin Setup**.
- 2. Next, go to Add/Edit Your Email/Mobile # and select the account where you want to receive money.