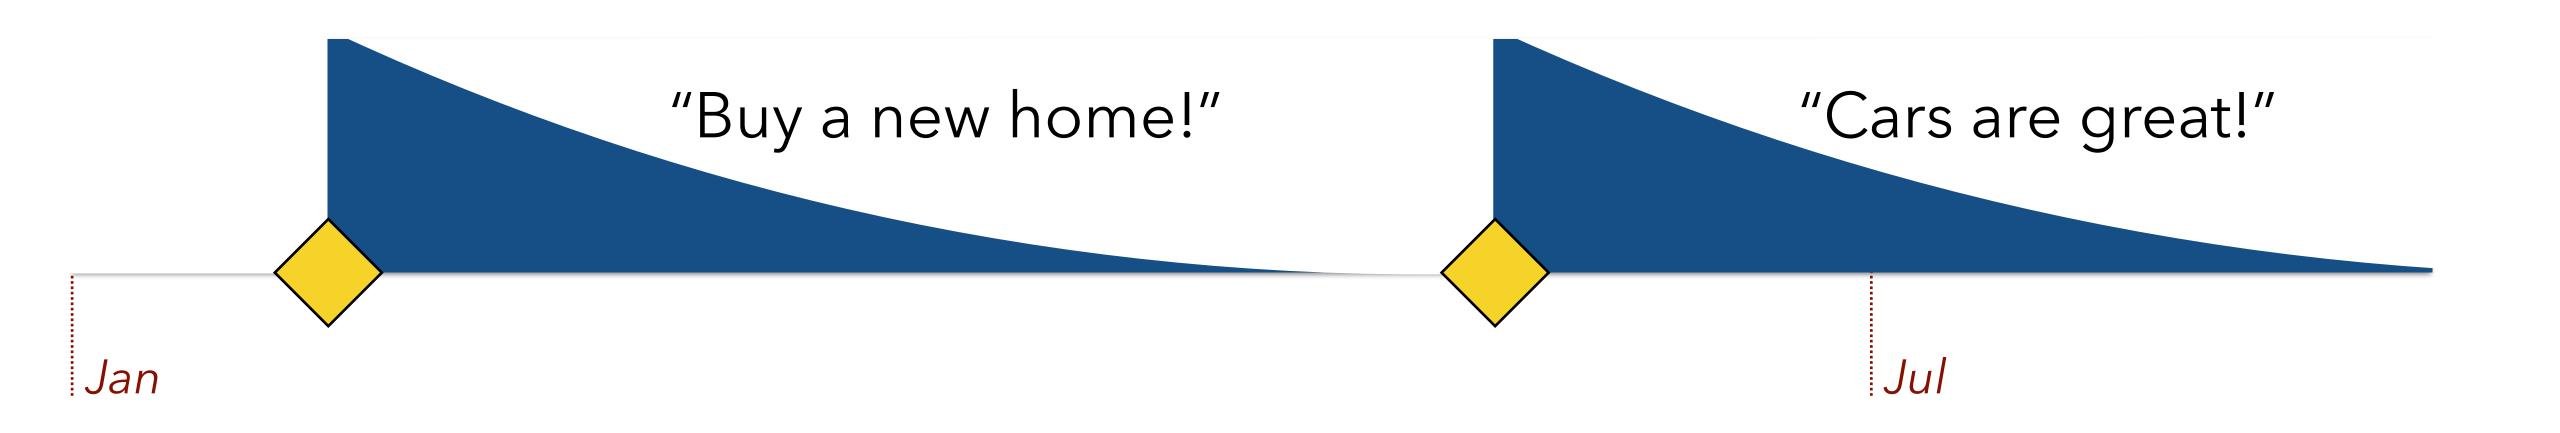

## DISRUPTION!... RIGHT?

6 years, 60k accounts

8 years, 100k accounts?

6 years, 250k accounts