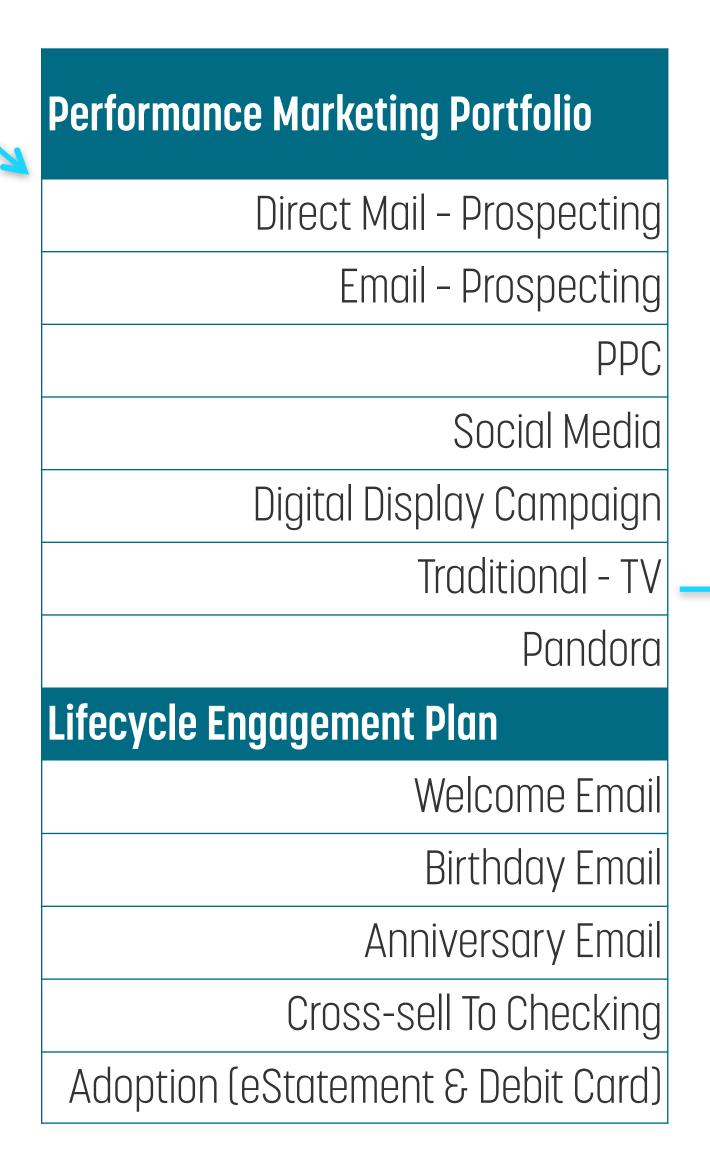

## The Average Community Bank Has 50+ Offerings

Adjustable Rate Mortgage Affordable First Time Home Buying Program Auto Loan Basic Checking Bill Pay Certificates Of Deposit Certified Checks Check Reorder Classic Checking Commercial Checking Credit Card DBA Checking

Debit Mastercard/ATM Card eStatements Fixed Rate Mortgage Health Savings Account Home Construction Mortgage Home Equity Loan/LOC Individual Retirement Accounts Kasasa Cash Kasasa Loans Kasasa Saver

Merchant Credit Card Services Mobile Banking MyChecking Night Depository Service Non-Profit Checking Notary Public and Signature Guarantee Online Banking Overdraft Payroll Processing Personal Money Orders / Treasurer's Checks

Relationship Checking Relationship Plus Checking Remote Deposit Capture Retiree Checking Safe Deposit Boxes Small Business Checking Student Checking Student Plus Checking Telephone Banking U.S. Savings Bond Unsecured Loan Wire Transfers

#### MULTI CHANNEL ENGAGEMENT IS 2.8X TO 5.0X MORE EFFECTIVE THAN SINGLE CHANNEL

# DIGITAL ASSET MANAGEMENT SYSTEMS, A MARKETING AUTOMATION PLATFORM AND LOTS AND LOTS OF DATA MANIPULATION.