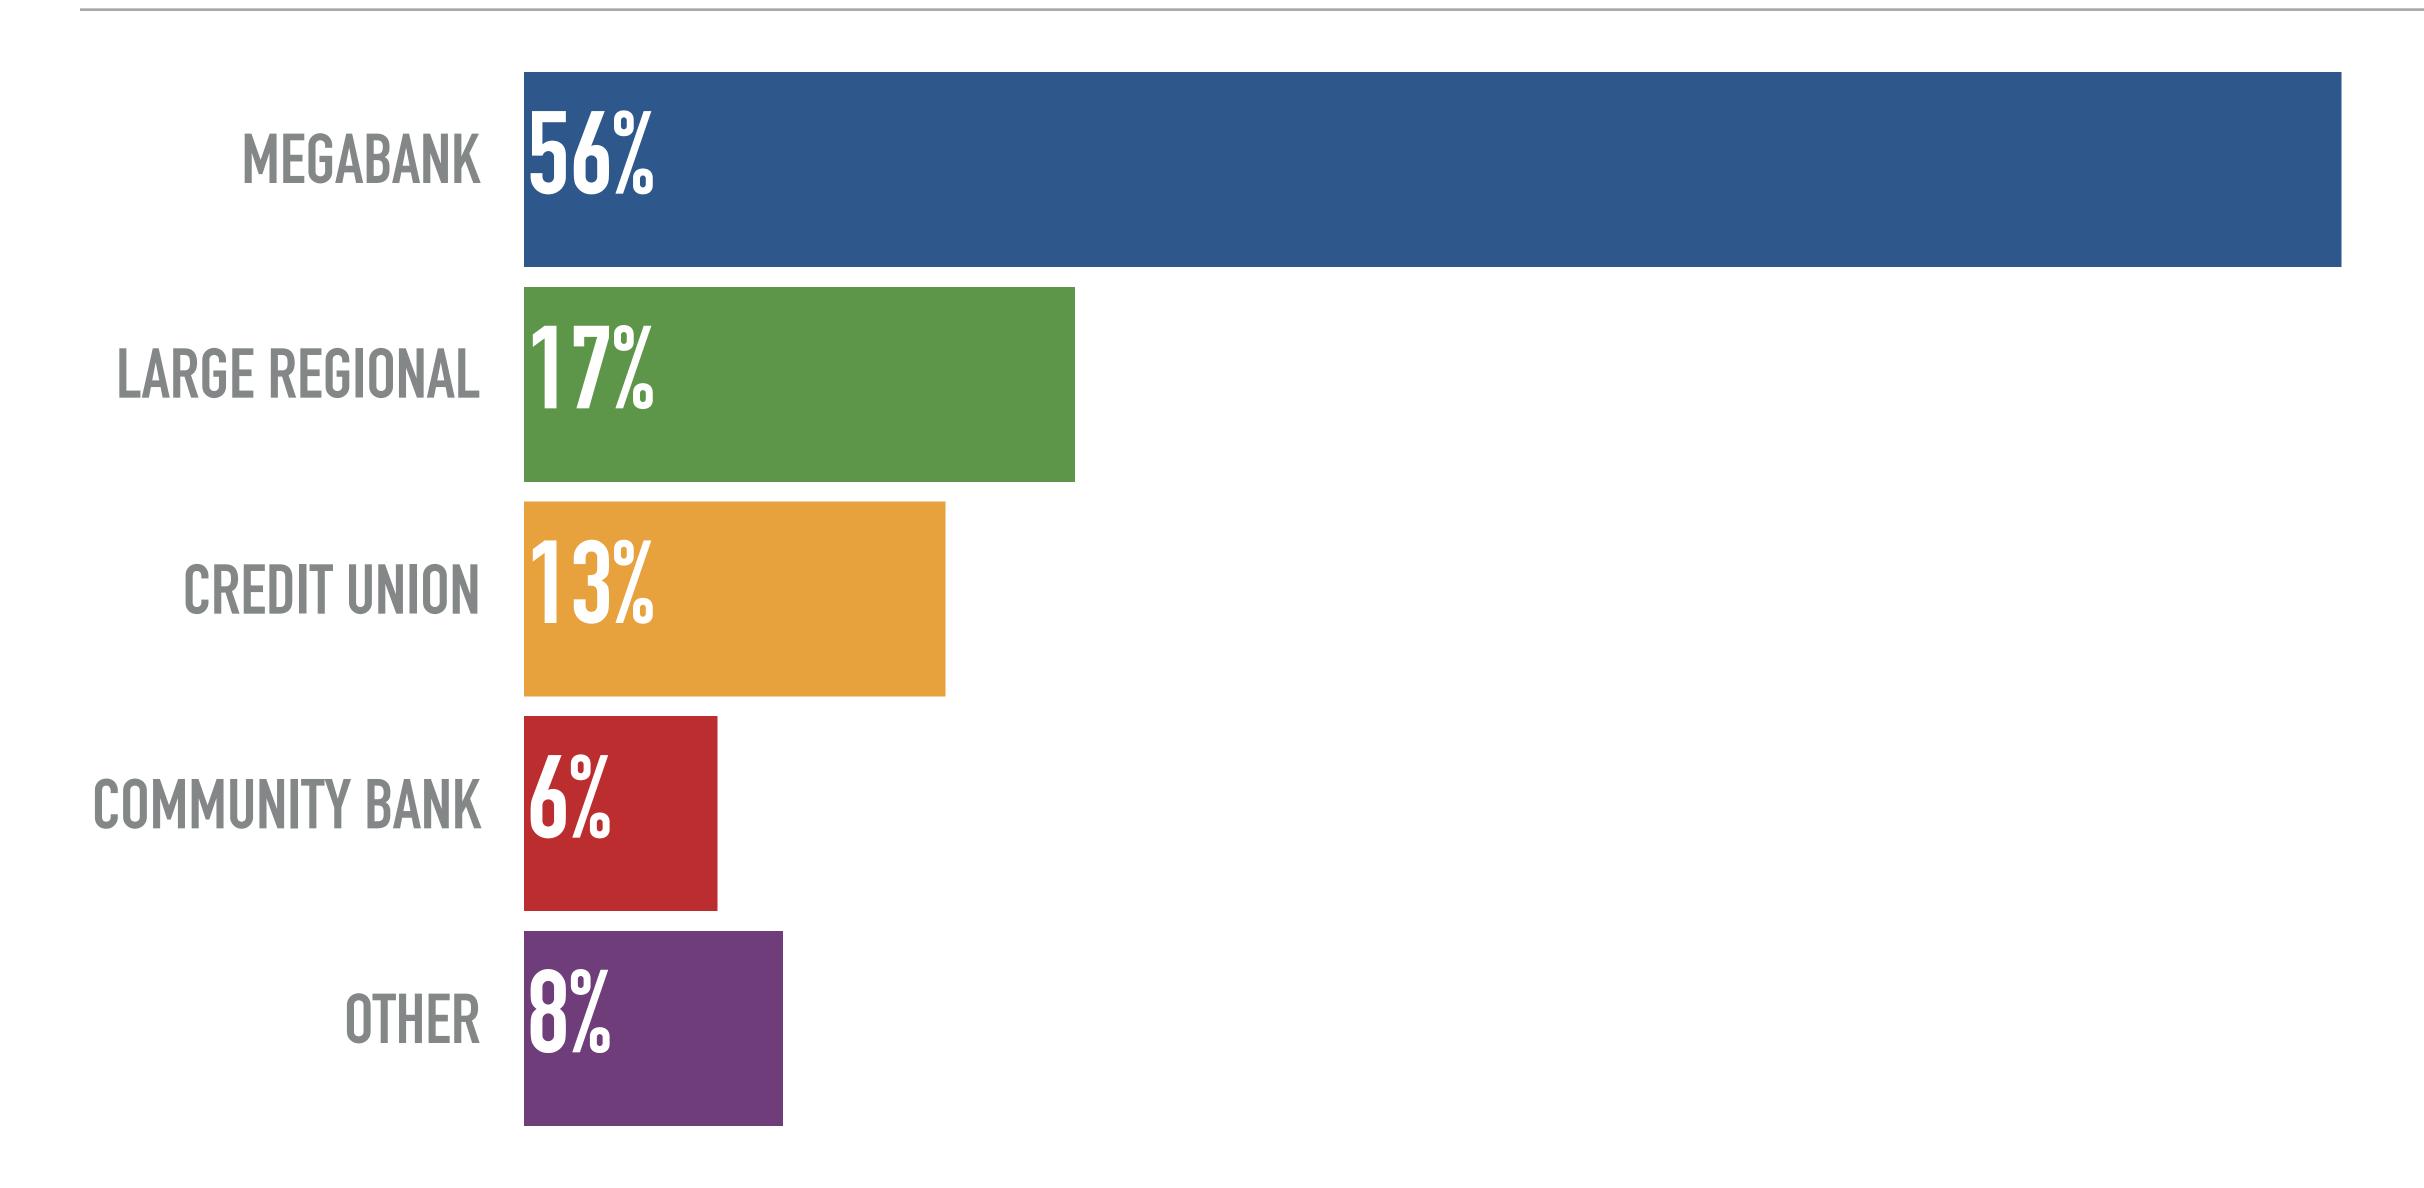

## DISRUPTION!... RIGHT?

6 years, 60k accounts

8 years, 100k accounts?

6 years, 250k accounts

## EVERYONE IS "FIXING" BANKING???